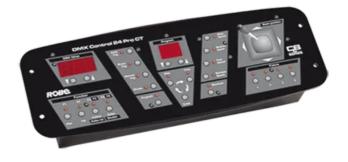

# DMX Control 24 Pro CT<sup>™</sup>

The DMX Control 24 Pro CT gives the user fast access with DMX controlled fixtures. The layout is made so any fixture using up to 6 DMX channels can be easily controlled.

## **Control and programming**

- Number of control channels: 24
- Up to 4 projectors each of max. 6 channels can be individually controlled
- 10 freely-programmable programs with up to 32 steps each
- 20 built-in programs
- Manual control of all projectors by joystick
- Manual strobe and black-out control
- Audio, Manual and Auto trigger
- 3 pin XLR output
- Sound input: ¼ mono jack
- Built in programs for ClubScan 150/250 CT, ClubRoller 150/250 CT, ClubSpot 150 CT, ClubSpot 160 CT