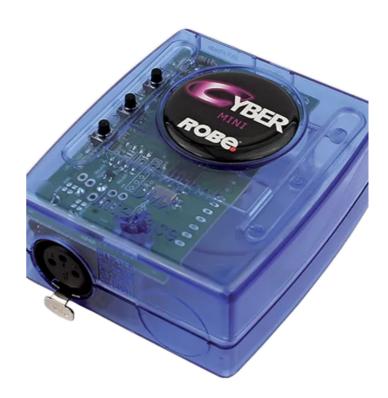

## **Cyber Mini™**

Second generation of the Cyber Control software contains many new and improved features and functions, including support for both 32/64-bit computer versions, new Easy Stand Alone PRO software and newly designed hardware interfaces with more XLR connectors, SD Card data storage, real time clock and others.

The Cyber Mini is the perfect product for small applications with less than 60 DMX channels. It offers a standalone memory with a maximum of 40 steps (60 channels) as well as 6 (4 + next/previous) ports for dry contacts triggering.

## **Main features**

- 60 DMX channels
- mini USB connector
- port triggering
- Supported software: Easy Stand Alone