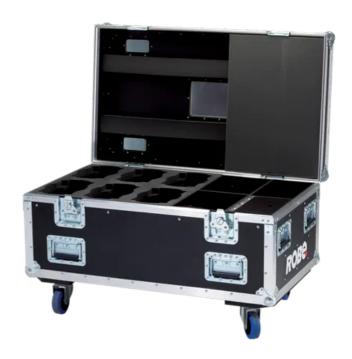

## Six-Pack Top Loader Case LEDBeam 100™

This case can fit six units of ROBIN 100 LEDBeam and offers another four compartments for accessories. It is constructed from high-quality, water repellent 9 mm thick plywood. It has a black finish exterior and features aluminium protected edges and tough steel corners. This case is equipped with four metal recessed wheels for easy transport.

## **Exterior dimensions**

• 1000 x 600 x 580 mm (39.4" x 23.6" x 22.8")