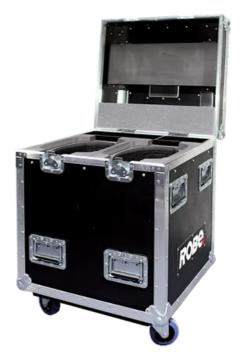

## **Dual Top Loader Case Pointe®**

This Dual Top Loader Case provides full protection for two Pointe units. It was built to endure the rigors of the touring and rental market. The case is manufactured from highquality, water repellent 9 mm thick plywood. The features include durable construction, consisting of ball corners, strong metal handles and roller castors on the base to enable easy roll-on and roll-out.