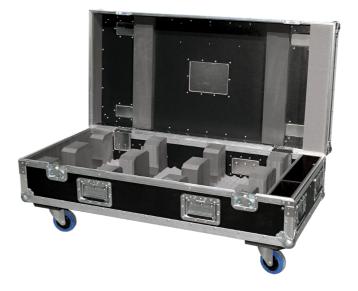

## **Dual Top Loader Case CycFX 4**<sup>™</sup>

This Dual Top Loader Case provides full protection two ROBIN CycFX 4. It was built to endure the rigors of the touring and rental market. The case is manufactured from highquality, water repellent 7 mm thick plywood. The features include durable construction, consisting of ball corners, strong metal handles and roller castors on the base to enable easy roll-on and roll-out.