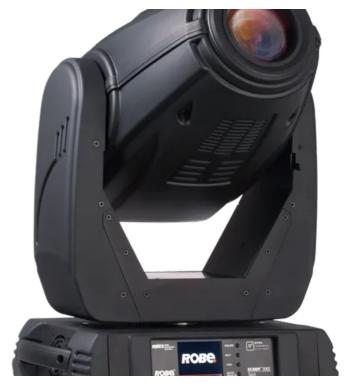

## **ROBIN® 300E Spot**

Onboard is a package of specially designed modular features including a large 10° - 40° zoom, CMY+CTO, static and rotating gobo wheels, colour wheel, frost, iris and many more.

ROBIN® 300E Spot light is a neat, punchy profile fixture with superior functions such as a large linear zoom and dynamic hot-spot control, ideal for a wide range of applications.

A full package of rotating and static gobos plus full CMY+CTO and colour wheels give a standard base for any show. Advanced features like variable frost, linear iris, rotating prism and speedy mechanical shutters provide subtle and detailed in-tuning.