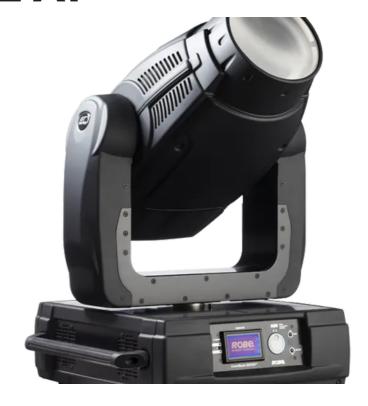

## ColorBeam 2500E AT™

A brand new ColorBeam 2500E AT is the most powerful moving head coming from Robe. ColorBeam 2500E AT delivers extremely bright, strong and punchy beam light output. This product is dedicated to the largest applications where extremely powerfull beameffect fixtures are required. On board Multistep zoom provides optional beam size from 6.5 - 10 degrees. Rotating gobos and Rotating prism create beautiful mid-air effects. ColorBeam 2500E AT provides full CMY/CTO and variable frost for creating nice washlight effects.