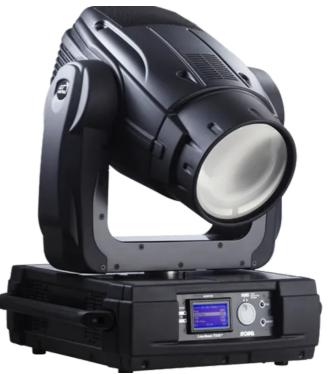

## ColorBeam 700E AT™

The ColorBeam 700E AT is a special beam effect offering a tight, punchy, powerful beam with an angle ranging from 1.5 - 6.5 degrees for additional flexibility.

The 7 rotating and 9 static gobos - all using Robe's amazing "SLOT&LOCK" system - when combined with the prism, offer the possibility of creating stunning, abstract aerial effects. This further enhances the ColorBeam 700 as a tool for those with fertile imaginations!

As is standard with all Robe's other 700 Series fixtures - other features include an ultra-smooth colour mixing system plus CTO, and a colour wheel with 7 "SLOT&LOCK" options.