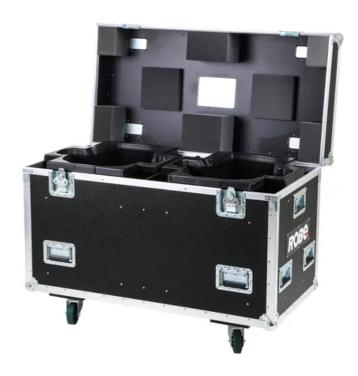

## **Dual Top Loader Case iPointe®**

This Dual Top Loader Case provides full protection two units of iPointe®. It was built to endure the rigors of the touring and rental market. The case is manufactured from high-quality, water repellent 9 mm thick plywood. The features include durable construction, consisting of ball corners, strong metal handles and roller castors on the base to enable easy roll-on and roll-out.

## **Exterior dimensions**

• 1200 x 600 x 880 mm (47.2" x 23.6" x 34.6")