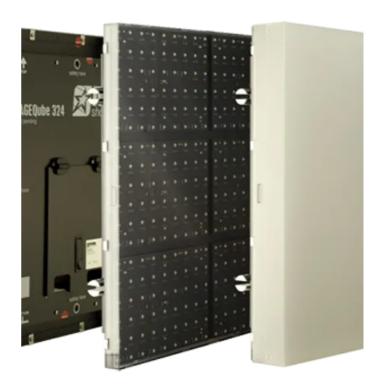

## StageQube 324™

The StageQube 324 is a new-generation LED panel. Designed as a plug & play applications, it doesn't require any external power supply and control boxes. The complete electronic is located in the IP54 housing. Due to its integrated rigging system, even huge systems can be built up very easily. The resolution of StageQube 324 is 18 x 18 px at a size of 80 x 80 cm (pixel pitch 4.44 cm). The StageQube 324 system uses a Video input (VGA) that is connected to the StageQube Server. Using a Robe Media Hub, it can even be controlled via DMX - intuitive control from the lighting desk.