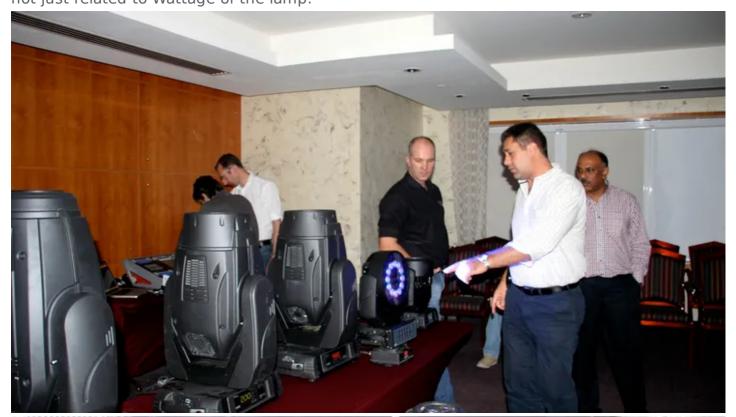

## **Products Involved**

CitySkape 48™ LEDWash 300™ LEDWash 600™ MMX Spot™

ROBIN® 600E Spot™ ROBIN® 600E Wash

Robe lighting has completed a very successful 10 day Roadshow in the United Arab Emirates (UAE), which was co-ordinated by their Middle East Regional Sales Manager, Elie Battah, and visited more than 15 major lighting industry players and companies in the region.

Elie Battah presented the Roadshow with Elie Ghanem, Technical Support for the Middle East, and Robe's Sales Director Harry von den Stemmen joined the event team for some of the time.

The Roadshow showcased Robe's latest products including the new ROBIN MMX Spot, the ROBIN 600 and 300 LEDWashes, the ROBIN 600 Series Wash and Spot fixtures and the CitySkape 48.

It was the MMX - Robe's next generation of 1200 fixtures - that attracted the most interest by far - together with the LEDWash series, especially with installers in particular becoming ever more conscious as to the benefits of using greener technology - both for the planet and their budgets!