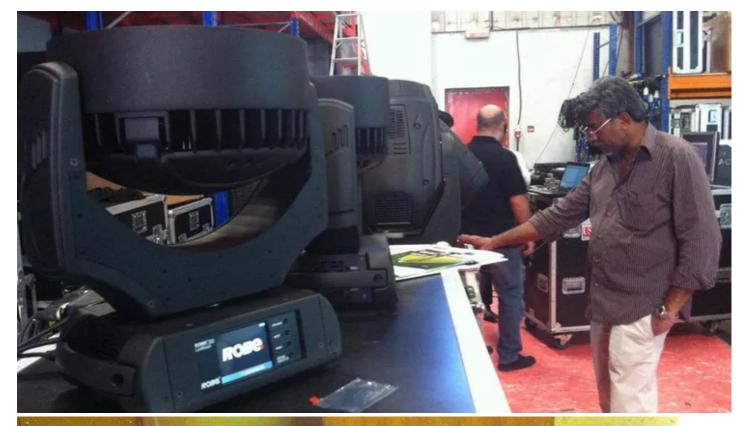

## **Products Involved**

CitySkape 48™ LEDWash 300™ LEDWash 600™ MMX Spot™

ROBIN® 600E Spot™ ROBIN® 600E Wash

Robe lighting has completed a very successful 10 day Roadshow in the United Arab Emirates (UAE), which was co-ordinated by their Middle East Regional Sales Manager, Elie Battah, and visited more than 15 major lighting industry players and companies in the region.

Elie Battah presented the Roadshow with Elie Ghanem, Technical Support for the Middle East, and Robe's Sales Director Harry von den Stemmen joined the event team for some of the time.

The Roadshow showcased Robe's latest products including the new ROBIN MMX Spot, the ROBIN 600 and 300 LEDWashes, the ROBIN 600 Series Wash and Spot fixtures and the CitySkape 48.

It was the MMX - Robe's next generation of 1200 fixtures - that attracted the most interest by far - together with the LEDWash series, especially with installers in particular becoming ever more conscious as to the benefits of using greener technology - both for the planet and their budgets!