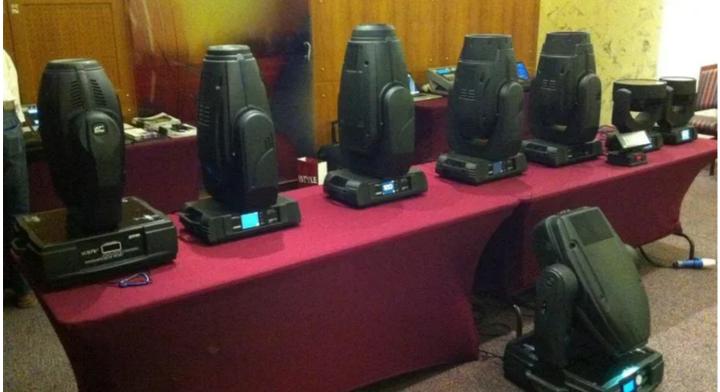

## **Products Involved**

CitySkape 48™ LEDWash 300™ LEDWash 600™ MMX Spot™

ROBIN® 600E Spot™ ROBIN® 600E Wash

Robe lighting has completed a very successful 10 day Roadshow in the United Arab Emirates (UAE), which was co-ordinated by their Middle East Regional Sales Manager, Elie Battah, and visited more than 15 major lighting industry players and companies in the region.

Elie Battah presented the Roadshow with Elie Ghanem, Technical Support for the Middle East, and Robe's Sales Director Harry von den Stemmen joined the event team for some of the time.

The Roadshow showcased Robe's latest products including the new ROBIN MMX Spot, the ROBIN 600 and 300 LEDWashes, the ROBIN 600 Series Wash and Spot fixtures and the CitySkape 48.

It was the MMX - Robe's next generation of 1200 fixtures - that attracted the most interest by far - together with the LEDWash series, especially with installers in particular becoming ever more conscious as to the benefits of using greener technology - both for the planet and their budgets!