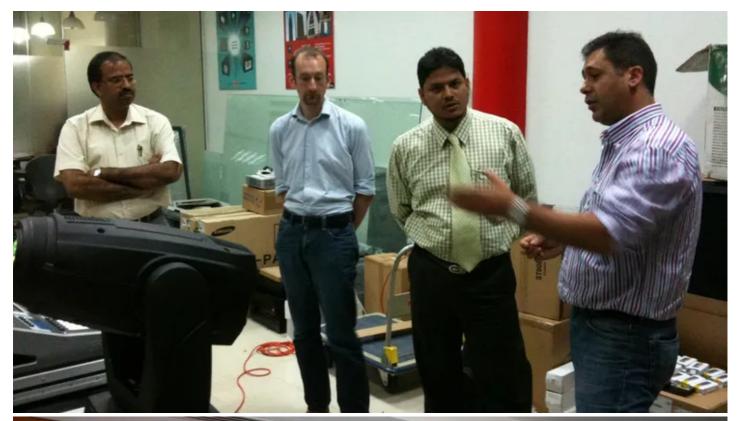

## **Products Involved**

CitySkape 48™ LEDWash 300™ LEDWash 600™ MMX Spot™

ROBIN® 600E Spot™ ROBIN® 600E Wash

Robe lighting has completed a very successful 10 day Roadshow in the United Arab Emirates (UAE), which was co-ordinated by their Middle East Regional Sales Manager, Elie Battah, and visited more than 15 major lighting industry players and companies in the region.

Elie Battah presented the Roadshow with Elie Ghanem, Technical Support for the Middle East, and Robe's Sales Director Harry von den Stemmen joined the event team for some of the time.

The Roadshow showcased Robe's latest products including the new ROBIN MMX Spot, the ROBIN 600 and 300 LEDWashes, the ROBIN 600 Series Wash and Spot fixtures and the CitySkape 48.

Says Elie Battah, "The Roadshow was a great success and definitely enabled us to get really close to some of our clients and potential new customers, offering them a chance to see the technology close up and in depth in a relaxed environment."