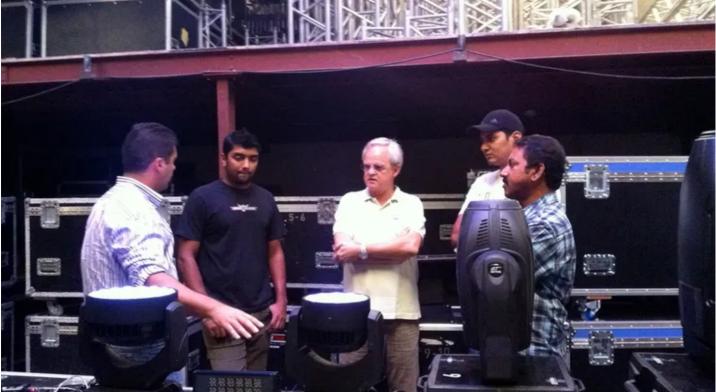

## **Products Involved**

CitySkape 48™ LEDWash 300™ LEDWash 600™ MMX Spot™

ROBIN® 600E Spot™ ROBIN® 600E Wash

Robe lighting has completed a very successful 10 day Roadshow in the United Arab Emirates (UAE), which was co-ordinated by their Middle East Regional Sales Manager, Elie Battah, and visited more than 15 major lighting industry players and companies in the region.

Elie Battah presented the Roadshow with Elie Ghanem, Technical Support for the Middle East, and Robe's Sales Director Harry von den Stemmen joined the event team for some of the time.

The Roadshow showcased Robe's latest products including the new ROBIN MMX Spot, the ROBIN 600 and 300 LEDWashes, the ROBIN 600 Series Wash and Spot fixtures and the CitySkape 48.

Features impressing all about the MMX Spot were sophisticated creative features like the dual animation wheel, its brightness, power saving capabilities, small size and light weight ... which is significantly less than the generation of moving lights that it's replacing. On one day of the tour, the Robe team visited a similar event at the Fairmont Hotel in Dubai organised by lighting design practice Lighthouse – responsible for some of the best looking shows in the region and also owners of a very large Robe stock. Lighthouse's Steve and Terry Miranda demo'd a quantity of Robe products and Jands Europe's Neil Vann showcased the latest Jands Vista products.