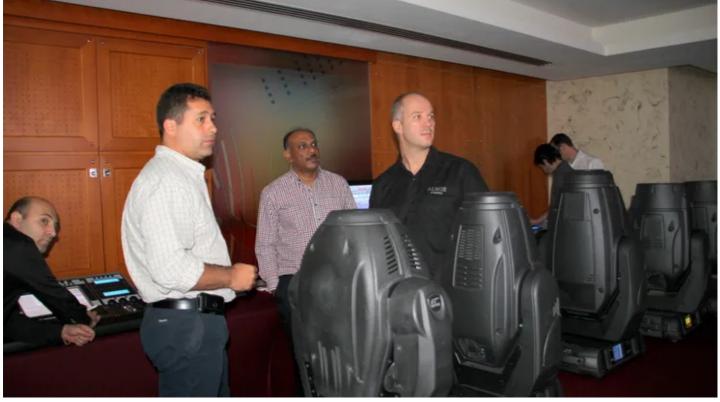

## **Products Involved**

CitySkape 48™ LEDWash 300™ LEDWash 600™ MMX Spot™

ROBIN® 600E Spot™ ROBIN® 600E Wash

Robe lighting has completed a very successful 10 day Roadshow in the United Arab Emirates (UAE), which was co-ordinated by their Middle East Regional Sales Manager, Elie Battah, and visited more than 15 major lighting industry players and companies in the region.

Elie Battah presented the Roadshow with Elie Ghanem, Technical Support for the Middle East, and Robe's Sales Director Harry von den Stemmen joined the event team for some of the time.

The Roadshow showcased Robe's latest products including the new ROBIN MMX Spot, the ROBIN 600 and 300 LEDWashes, the ROBIN 600 Series Wash and Spot fixtures and the CitySkape 48.

Features impressing all about the MMX Spot were sophisticated creative features like the dual animation wheel, its brightness, power saving capabilities, small size and light weight ... which is significantly less than the generation of moving lights that it's replacing. On one day of the tour, the Robe team visited a similar event at the Fairmont Hotel in Dubai organised by lighting design practice Lighthouse – responsible for some of the best looking shows in the region and also owners of a very large Robe stock. Lighthouse's Steve and Terry Miranda demo'd a quantity of Robe products and Jands Europe's Neil Vann showcased the latest Jands Vista products.