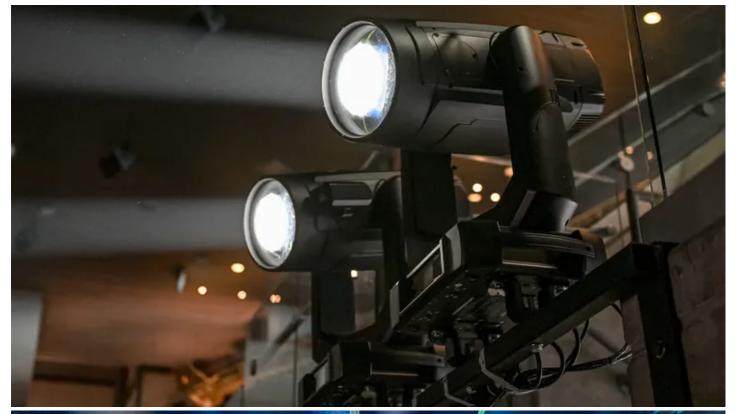

## **Products Involved**

**iFORTE® LTX WB** 

Houston and San Antonio, Texas-based rental and event production solutions company LD Systems has invested in 32 x new Robe iFORTE LTX moving lights, purchased specifically to pair with their existing 14 x RoboSpot remote follow spotting control systems.

"The iFORTE LTX is a proper 'Swiss Army knife of fixtures' - highly versatile and very robust," commented LD Systems' lighting operations manager, Nathan Brittain.

The company already has substantial quantities of other Robe products - Pointes, MegaPointes and Spikies - in its rental inventory which are in constant use on touring, concert, and festival systems as well as special events, spectaculars and one-offs, plus the RoboSpot Systems which up to this point had been working with BMFL LT fixtures.

Nathan explains that they were looking for an IP-rated high-powered moving light, especially for the festival season.

One of their regular events is the annual Houston Livestock Show & Rodeo, for which they have talked about swapping the conventional follow spotting system for an LED alternative. iFORTE ticked all the relevant boxes - super bright, long throw, reliable and weatherproof - as well as several others.