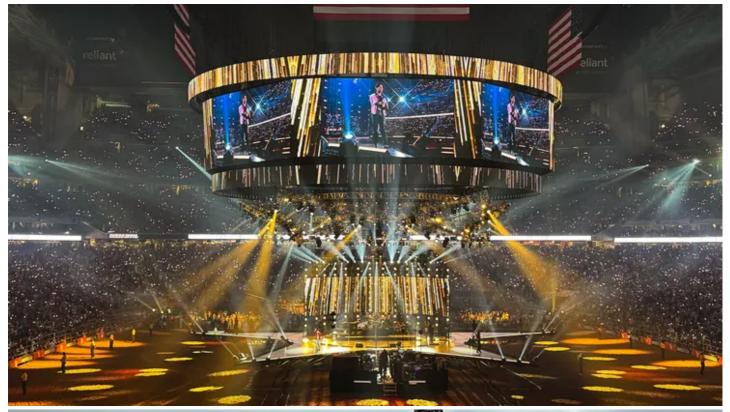

LD Systems received the fixtures from Robe North America in time for the 2024 rodeo which they used as a testing ground, with three iFORTE LTXs set up and running on two of their RoboSpot BaseStations. The fixtures were tried in a few different positions around the NRG Stadium to evaluate

ROBe<sup>®</sup>

Tel: +420-571-751500 Fax: +420-571-751515 Email: info@robe.cz

the throw distances and prove their concept of transitioning to LED worked. It was also a great opportunity to compare the iFORTE LTXs alongside conventional 4K follow spots which were also used to facilitate the 360 degrees follow spotting utilised on the entertainment and music sections of this event.

Everything went well, so the plan is to implement the full iFORTE LTX / RoboSpot system for the 2025 event, having 16 fixtures covering 12 positions onto the in-the-round stage with throw distances of up to 300 feet, and the shortest being around 230 feet.

The Houston Livestock Show and Rodeo entails lighting 20 major music shows in 20 days with a diverse lineup and some A-list headliners, and 2024's event also proved a great chance to get feedback on the RoboSpot / LTX system from some visiting LDs.