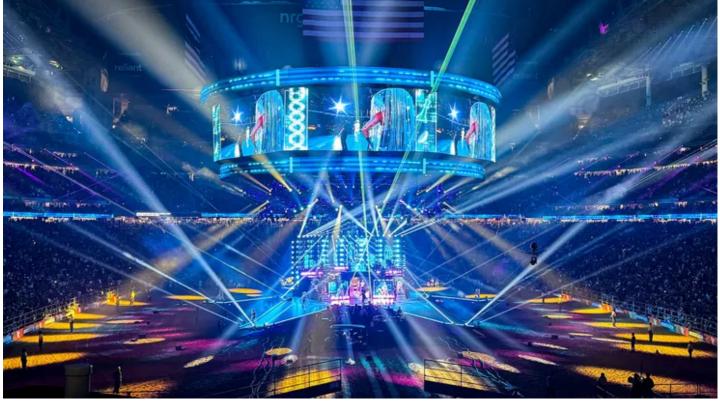

LD Systems received the fixtures from Robe North America in time for the 2024 rodeo which they used as a testing ground, with three iFORTE LTXs set up and running on two of their RoboSpot BaseStations. The fixtures were tried in a few different positions around the NRG Stadium to evaluate

ROBe<sup>®</sup>

Tel: +420-571-751500 Fax: +420-571-751515 Email: info@robe.cz

the throw distances and prove their concept of transitioning to LED worked. It was also a great opportunity to compare the iFORTE LTXs alongside conventional 4K follow spots which were also used to facilitate the 360 degrees follow spotting utilised on the entertainment and music sections of this event.

Everything went well, so the plan is to implement the full iFORTE LTX / RoboSpot system for the 2025 event, having 16 fixtures covering 12 positions onto the in-the-round stage with throw distances of up to 300 feet, and the shortest being around 230 feet.