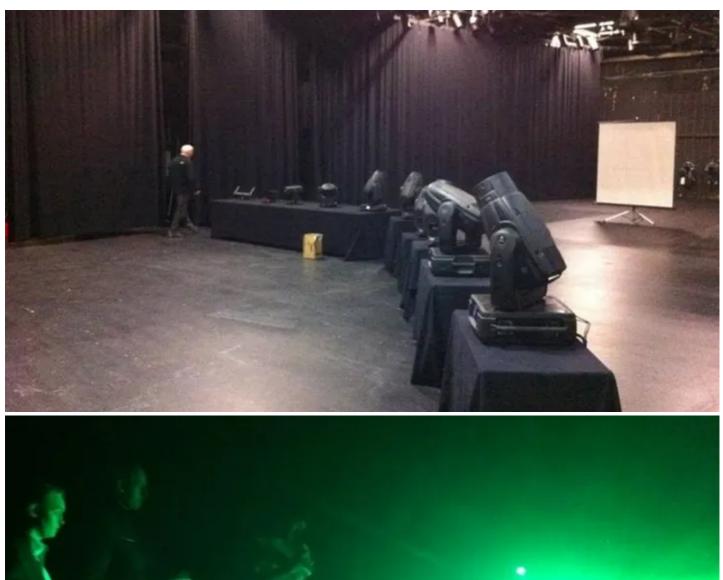

The Robe ROBIN International Roadshow in Denmark was hosted by Robe's distributor Light Partner in the Nordisk Film Studios, Copenhagen, in a very well prepared and promoted event.

Robe's Key Account Manager for Europe Ingo Dombrowski presented the sessions, together with Brian Hessellund and Jeppe Nygaard from Light Partner, using the standard set of Roadshow products - the ROBIN 600 LED Wash and the ROBIN 600 Series Spot, Wash & Beam, along with the ROBIN 300 Series Plasma Spot and Wash, the CitySkape 48 and 96 LED wash units and the CitySkape Xtreme.

Fourteen groups of guests visited over the 2 days, representing a dynamic cross section of the industry, including rental companies, theatres, television and clubs.

The ROBIN LEDWash 600 and the 600 Series - Spot, Wash and Beam fixtures attracted the most attention, with people liking the compact size, light weight, low power consumption and smooth, even colour mixing, particularly on the LEDWash 600.