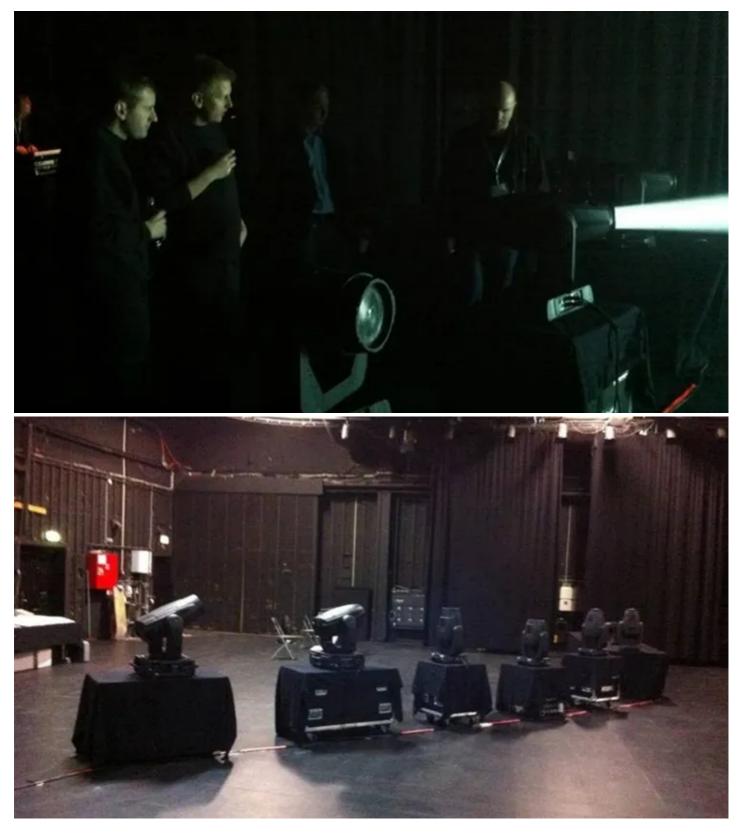

The Robe ROBIN International Roadshow in Denmark was hosted by Robe's distributor Light Partner in the Nordisk Film Studios, Copenhagen, in a very well prepared and promoted event.

Robe's Key Account Manager for Europe Ingo Dombrowski presented the sessions, together with Brian Hessellund and Jeppe Nygaard from Light Partner, using the standard set of Roadshow products - the ROBIN 600 LED Wash and the ROBIN 600 Series Spot, Wash & Beam, along with the ROBIN 300 Series Plasma Spot and Wash, the CitySkape 48 and 96 LED wash units and the CitySkape Xtreme.

Fourteen groups of guests visited over the 2 days, representing a dynamic cross section of the industry, including rental companies, theatres, television and clubs.

The ROBIN LEDWash 600 and the 600 Series - Spot, Wash and Beam fixtures attracted the most attention, with people liking the compact size, light weight, low power consumption and smooth, even colour mixing, particularly on the LEDWash 600.