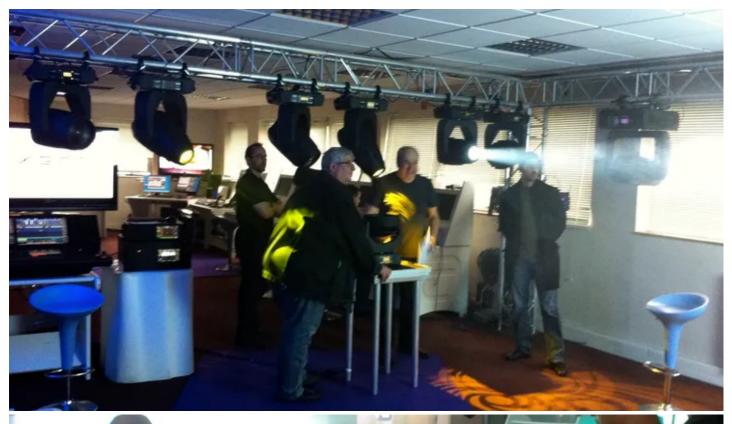

## **Robe Roadshow in France**

Robe's International ROBIN Roadshow visited France, hosted by Paris based distributor Axente and presented in their showroom by Ingo Dombrowski, Robe's key account manager, Europe.

The 2 day event highlighted the new ROBIN 600 Spot, Wash & Beam fixtures and the full ROBIN 300 Series, plus the new ROBIN LEDWash 600, all of which attracted an enormous amount of attention from visitors, which included representatives from the top 20 French rental companies, leading theatre professionals and several theme park and visitor attractions managers.