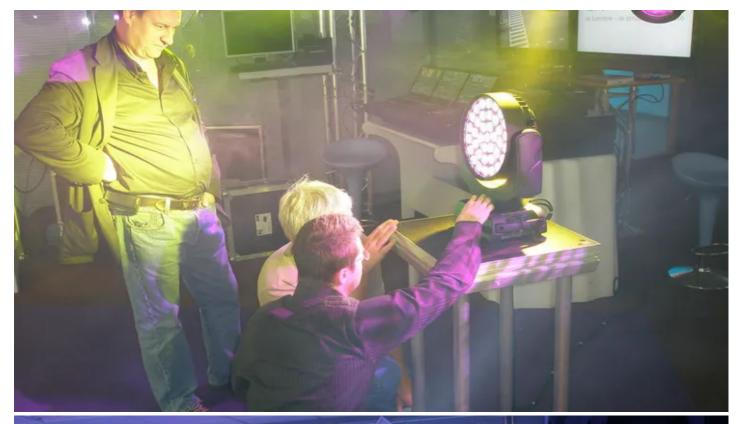

The 2 day event highlighted the new ROBIN 600 Spot, Wash & Beam fixtures and the full ROBIN 300 Series, plus the new ROBIN LEDWash 600, all of which attracted an enormous amount of attention from visitors, which included representatives from the top 20 French rental companies, leading theatre professionals and several theme park and visitor attractions managers.

The features making the ROBIN LEDWash stand out from the rest included its bright output, low power consumption, the quality and range of the colours - which includes a fabulous 'real' white, the impressive 15 - 45 degrees linear motorised zoom range and its flat beam field.