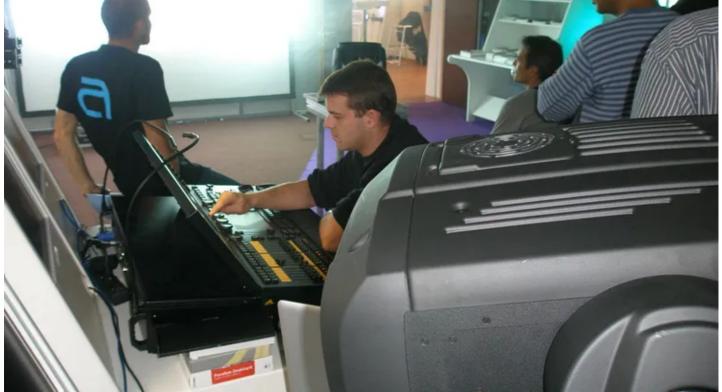

## **Robe Roadshow in France**

Robe's International ROBIN Roadshow visited France, hosted by Paris based distributor Axente and presented in their showroom by Ingo Dombrowski, Robe's key account manager, Europe.

The 2 day event highlighted the new ROBIN 600 Spot, Wash & Beam fixtures and the full ROBIN 300 Series, plus the new ROBIN LEDWash 600, all of which attracted an enormous amount of attention from visitors, which included representatives from the top 20 French rental companies, leading theatre professionals and several theme park and visitor attractions managers.