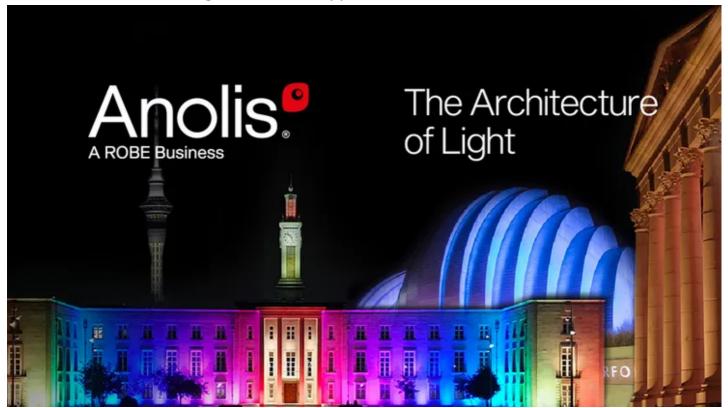

## **Anolis Reveals New Brand Identity**

Leading LED and architectural lighting brand Anolis – a Robe business – launches a crisp new brand identity including stylish visuals and optimised website ahead of the release of its exciting new Calumma range of products.

The new brand identity is designed by creative agency KHS and is led by a new logo. The original chameleon is retained as a fine detail in the form of a stylised eye in the upper right hand corner.

The new ident is visible throughout the new product catalogue, and is tailored to the creativity of architectural lighting design. Swiss Style has been applied with typically clean fonts and a pure grid layout with simplified icons for more emphasis.