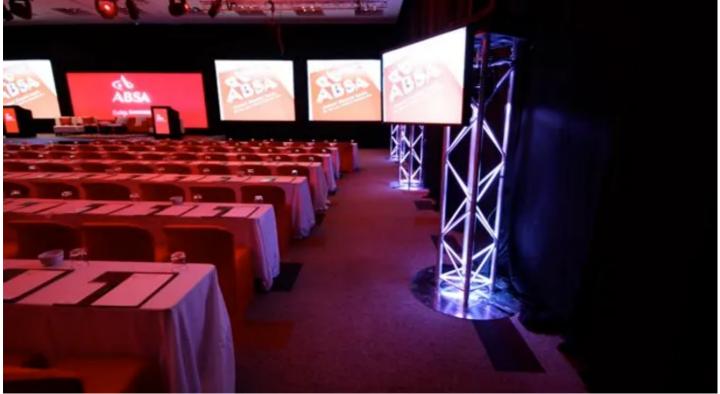

Once the client had approved the visual concept, it was down to MGG to recreate that environment as closely as possible within the allotted budget.

MGG looked to their 24 Robe StageQube 324 LED panels once again, and used them to make up a dynamic backdrop to the stage. This product has been in frequent use by MGG for a myriad of applications including for TV shows and concerts.

Six Robe ColorSpot 700E ATs were used to project the ABSA logo onto the walls of the room. Six "Totem" type trusses fitted with base plates were positioned along both sides of the auditorium serving as stands for these.