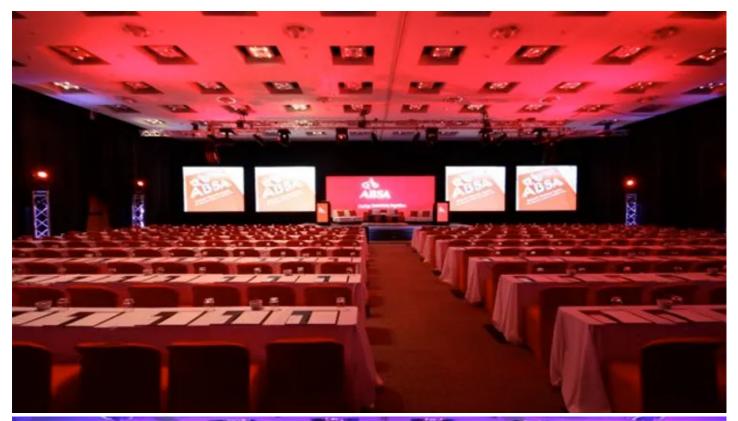

## **Products Involved**

ColorSpot 700E AT™ ColorWash 700E AT™ StageQube 324™

ABSA Bank's Results Presentation for 2009 was a high profile event held at the Sandton Convention Centre, Johannesburg, South Africa a couple of months ago, for which locally based MGG Productions supplied all technical elements.

Once the client had approved the visual concept, it was down to MGG to recreate that environment as closely as possible within the allotted budget.

MGG looked to their 24 Robe StageQube 324 LED panels once again, and used them to make up a dynamic backdrop to the stage. This product has been in frequent use by MGG for a myriad of applications including for TV shows and concerts.

A straight truss over the stage was rigged with the remaining equipment, which was 6 Robe ColorWash 700E ATs used for general stage washes, 18 LED PARs and 6 profile spots, which reinforced the bank's corporate colours.