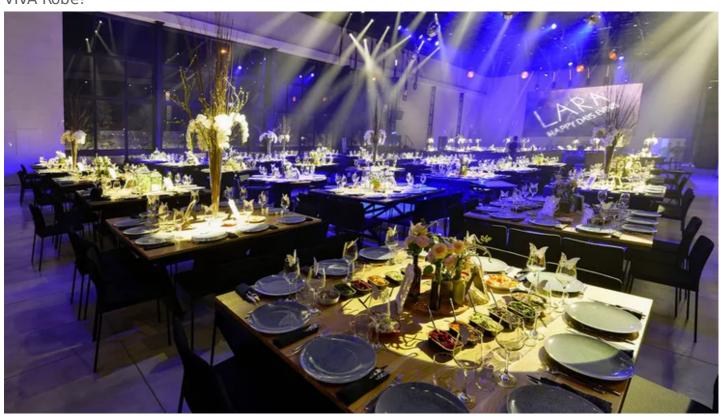

He has teamed up with entrepreneur Yigal Ben Lulu and chef Zeev Tamarov to create LARA as the ultimate wedding experience.

Located at Kannot Junction, 40 minutes' drive from Tel Aviv, LARA can accommodate 800 people inside and another 2-300 outside around the pool and has been a meteoric success within two months of opening.

Having the very best production values has also underpinned the LARA concept, so the  $60 \times VIVA$  LED moving heads are right at the core of the lighting rig above the main dancefloor. "I simply wanted absolutely the best sound and lighting and so I chose Robe - I think it's the best!" he declared.

The VIVAs together with the rest of the lighting production were supplied by Danor Theatre & Studio Systems and are installed on a series of Matt black triangular low-profile trusses in the roof of the main room.