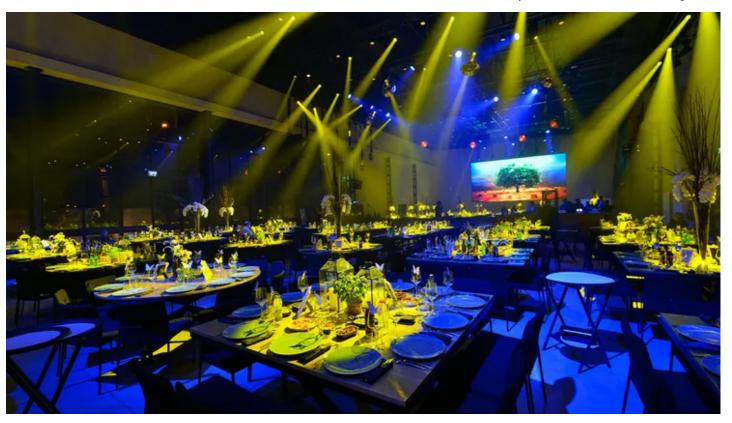

Having the very best production values has also underpinned the LARA concept, so the  $60 \times VIVA$  LED moving heads are right at the core of the lighting rig above the main dancefloor. "I simply wanted absolutely the best sound and lighting and so I chose Robe - I think it's the best!" he declared.

The VIVAs together with the rest of the lighting production were supplied by Danor Theatre & Studio Systems and are installed on a series of Matt black triangular low-profile trusses in the roof of the main room.