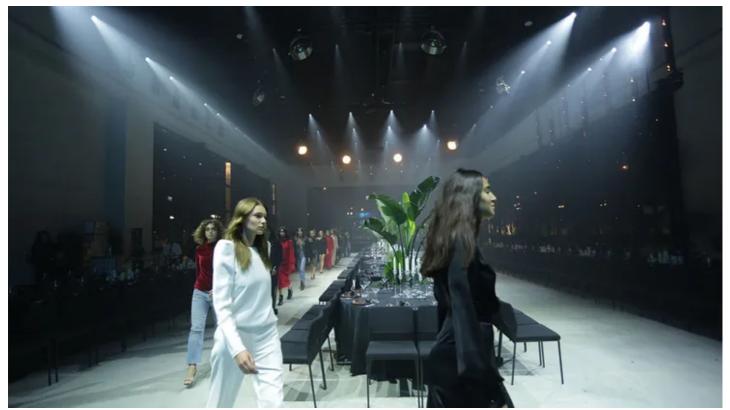

Having the very best production values has also underpinned the LARA concept, so the  $60 \times VIVA$  LED moving heads are right at the core of the lighting rig above the main dancefloor. "I simply wanted absolutely the best sound and lighting and so I chose Robe - I think it's the best!" he declared.

The VIVAs together with the rest of the lighting production were supplied by Danor Theatre & Studio Systems and are installed on a series of Matt black triangular low-profile trusses in the roof of the main room.