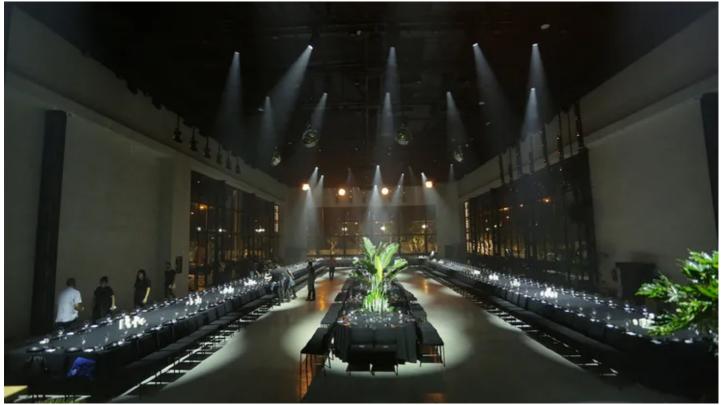

Having the very best production values has also underpinned the LARA concept, so the  $60 \times VIVA$  LED moving heads are right at the core of the lighting rig above the main dancefloor. "I simply wanted absolutely the best sound and lighting and so I chose Robe - I think it's the best!" he declared.

The VIVAs together with the rest of the lighting production were supplied by Danor Theatre & Studio Systems and are installed on a series of Matt black triangular low-profile trusses in the roof of the main room.