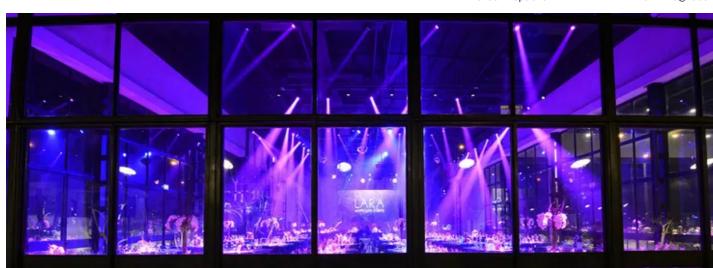

Having the very best production values has also underpinned the LARA concept, so the  $60 \times VIVA$  LED moving heads are right at the core of the lighting rig above the main dancefloor. "I simply wanted absolutely the best sound and lighting and so I chose Robe - I think it's the best!" he declared.

The VIVAs together with the rest of the lighting production were supplied by Danor Theatre & Studio Systems and are installed on a series of Matt black triangular low-profile trusses in the roof of the main room.