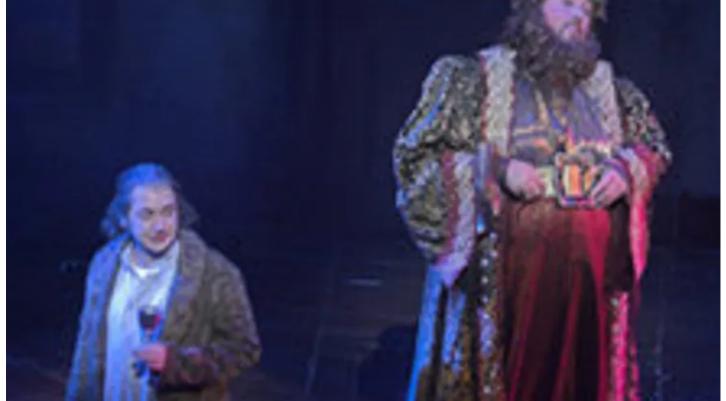

"Scrooge"'s lighting incorporated a dynamic range of looks and scenes, from moody and murky tones at the start of the show to brighter, more colourful and up tempo scenes at the end. There were also a series of ghostly episodes that were lit accordingly.