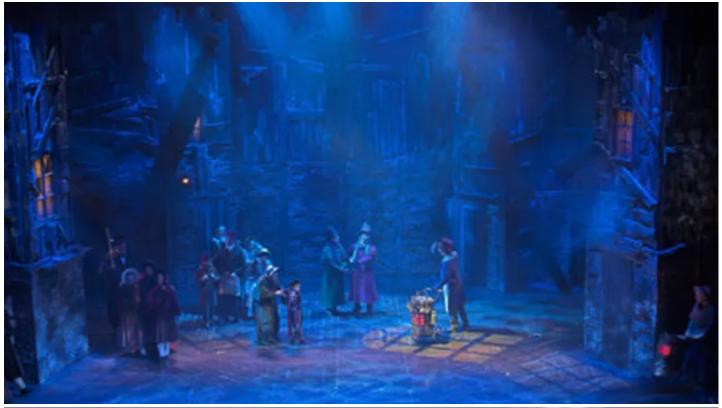

## **Robe on Scrooge**

UK-based lighting rental company HSL supplied lighting equipment for a very popular recent UK theatre tour of "Scrooge", featuring 8 Robe ColorSpot 1200 ATs and four ColorWash 1200s.

The Robe's were worked hard to produce a variety of effects. Six of the eight ColorSpots were rigged overhead on the house bars, with the other two on the front truss, and the four ColorWash fixtures were hung on side ladders, used for side-fill and cross stage lighting . All the effects like set and gobo washes and movement were done utilising the Robes.

"Scrooge"'s lighting incorporated a dynamic range of looks and scenes, from moody and murky tones at the start of the show to brighter, more colourful and up tempo scenes at the end. There were also a series of ghostly episodes that were lit accordingly.