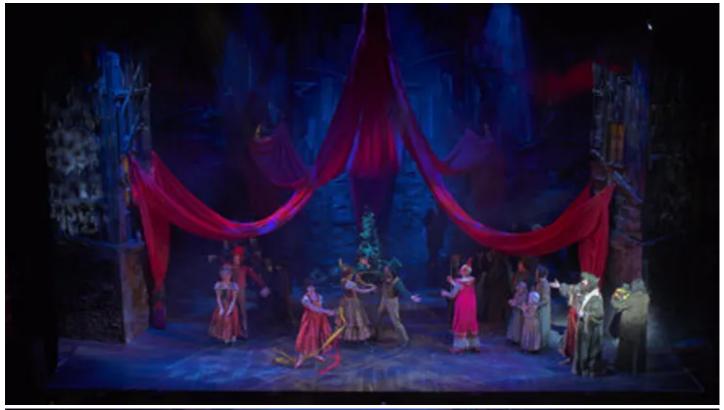

The Robe's were worked hard to produce a variety of effects. Six of the eight ColorSpots were rigged overhead on the house bars, with the other two on the front truss, and the four ColorWash fixtures were hung on side ladders, used for side-fill and cross stage lighting . All the effects like set and gobo washes and movement were done utilising the Robes.

"Scrooge"'s lighting incorporated a dynamic range of looks and scenes, from moody and murky tones at the start of the show to brighter, more colourful and up tempo scenes at the end. There were also a series of ghostly episodes that were lit accordingly.