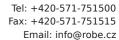

It also has some unique live recording facilities and three floors with two large balconies, four bars, a generous stage around 13 metres wide by 7 deep, with 7 metres of headroom and a series of trusses flown in the roof to provide the lighting positions. For all this, it still retains an innate quality of intimacy and closeness between performers and audience.

Robe makes up 90% of the lighting with eight Pointes, six LEDWash 1200s, eight LEDWash 800s, four ROBIN DLS Spots, eight MMX Spots and eight MMX WashBeams. All these fixtures are fitted with the Lumen Radio wireless DMX card.