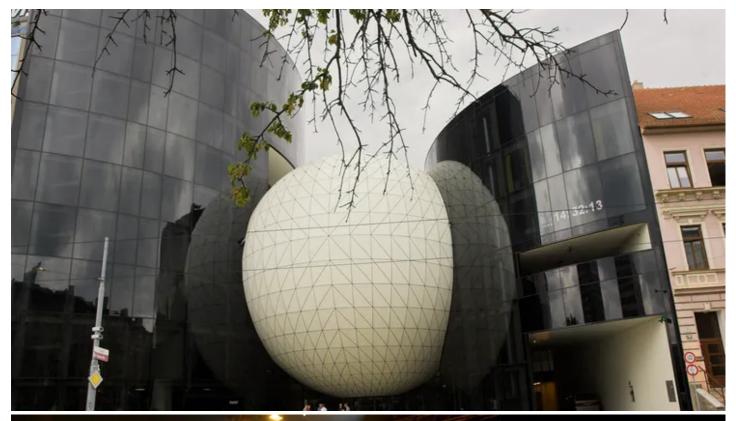

It also has some unique live recording facilities and three floors with two large balconies, four bars, a generous stage around 13 metres wide by 7 deep, with 7 metres of headroom and a series of trusses flown in the roof to provide the lighting positions. For all this, it still retains an innate quality of intimacy and closeness between performers and audience.

Robe makes up 90% of the lighting with eight Pointes, six LEDWash 1200s, eight LEDWash 800s, four ROBIN DLS Spots, eight MMX Spots and eight MMX WashBeams. All these fixtures are fitted with the Lumen Radio wireless DMX card.