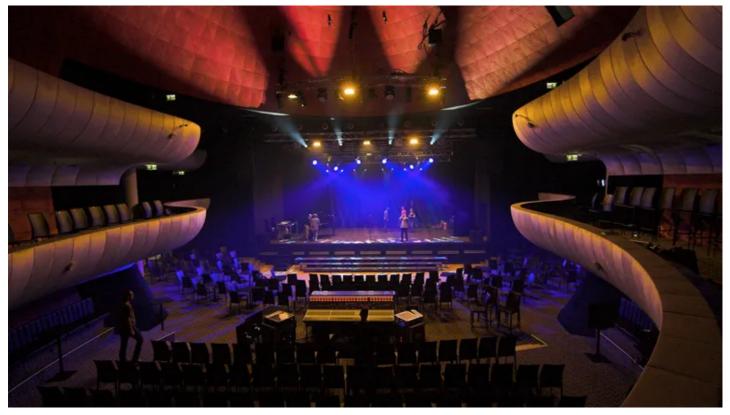

Once the decision was made, he wanted it to offer only the very best production values ... so Robe moving lights and L-Acoustics audio were specified for the main stage.

The eye-catching modernist building was designed by forward-thinking architect František Šmédek and resembles a PA speaker cone from the outside – a large white globe pinched between two large black curving structures. The spherical theme permeates right through the entire venue which has an impressive 1400 capacity.