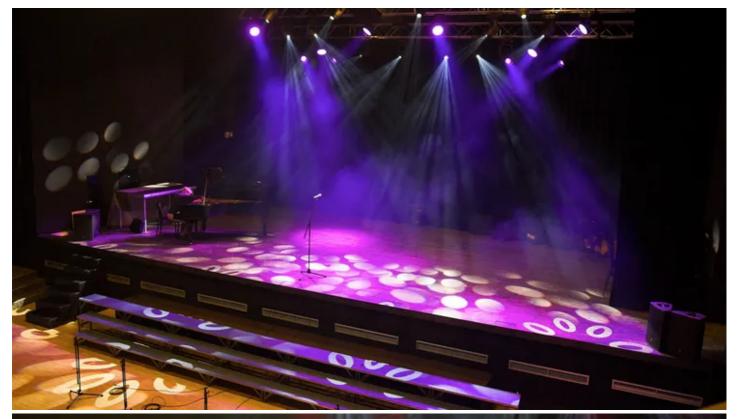

It also has some unique live recording facilities and three floors with two large balconies, four bars, a generous stage around 13 metres wide by 7 deep, with 7 metres of headroom and a series of trusses flown in the roof to provide the lighting positions. For all this, it still retains an innate quality of intimacy and closeness between performers and audience.

Robe makes up 90% of the lighting with eight Pointes, six LEDWash 1200s, eight LEDWash 800s, four ROBIN DLS Spots, eight MMX Spots and eight MMX WashBeams. All these fixtures are fitted with the Lumen Radio wireless DMX card.