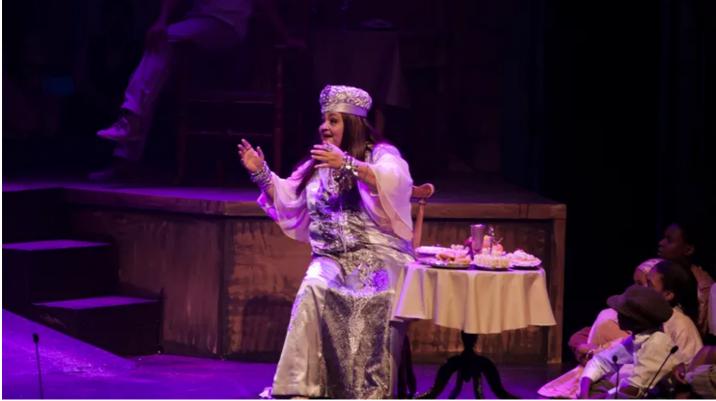

"We were very impressed with the brightness of the projected image," said Curtis. The 'ghosts' were created using simple hand-drawn black and white images which were scanned and uploaded to the MiniMe, and then faded in and out on various parts of the scenery. "This suited the style of the production and was very successful," said Patrick. With a story filled with romance, fantasy and generosity and, with artists such as Shaleen Surtie-Richards, Andrew Buckland, Christo Davids and a full children's choir, the Cape Town audiences relished the nostalgia and drama of this timeless tale brought to life. Patrick is looking forward to using the MiniMe again, this time utilising more of its flexibility and features.