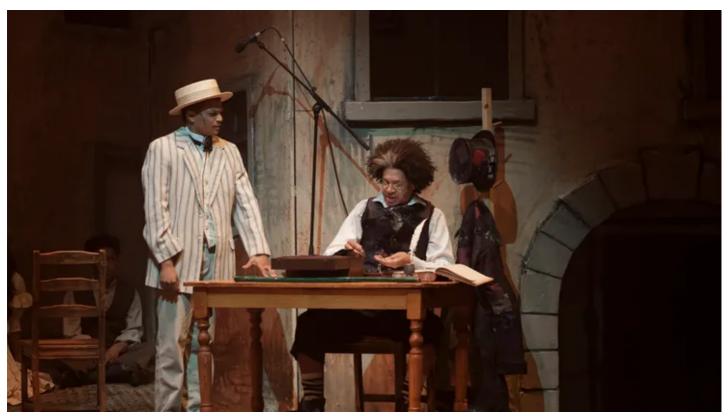

"We were very impressed with the brightness of the projected image," said Curtis. The 'ghosts' were created using simple hand-drawn black and white images which were scanned and uploaded to the MiniMe, and then faded in and out on various parts of the scenery. "This suited the style of the production and was very successful," said Patrick. With a story filled with romance, fantasy and generosity and, with artists such as Shaleen Surtie-Richards, Andrew Buckland, Christo Davids and a full children's choir, the Cape Town audiences relished the nostalgia and drama of this timeless tale brought to life. Patrick is looking forward to using the MiniMe again, this time utilising more of its flexibility and features.