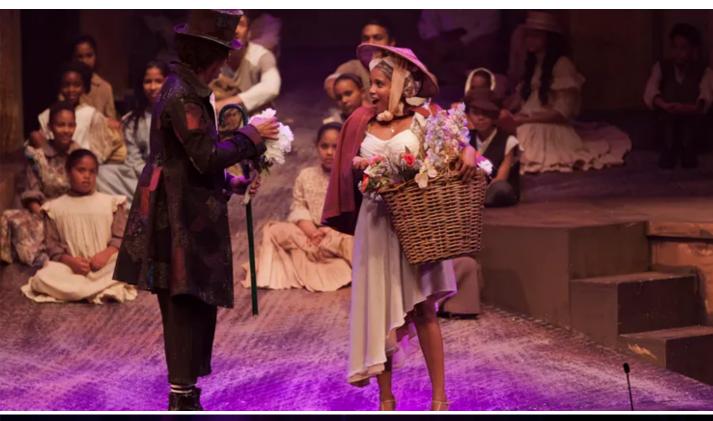

## MiniMe<sup>®</sup>

A Robe MiniMe starred alongside Marc Lottering playing Scrooge in Lara Foot's adaptation of Charles Dickens' classic A Christmas Carol, which was recently staged at the Baxter Theatre, at the University of Cape Town, South Africa.

"We were very impressed with the brightness of the projected image," said Curtis. The 'ghosts' were created using simple hand-drawn black and white images which were scanned and uploaded to the MiniMe, and then faded in and out on various parts of the scenery. "This suited the style of the production and was very successful," said Patrick. With a story filled with romance, fantasy and generosity and, with artists such as Shaleen Surtie-Richards, Andrew Buckland, Christo Davids and a full children's choir, the Cape Town audiences relished the nostalgia and drama of this timeless tale brought to life. Patrick is looking forward to using the MiniMe again, this time utilising more of its flexibility and features.