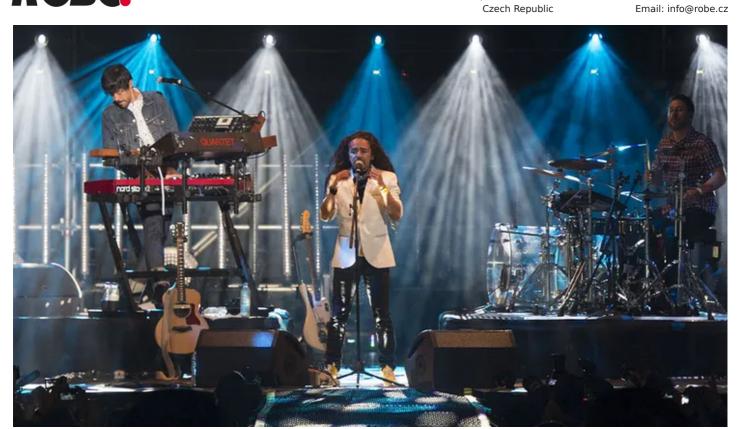

## **Products Involved**

Pointe®

Ending their 2013 'El Objeto' tour in style, well-known alternative rock Mexican band Café Tacuba played their last show of the year at the Palacio de los Deportes arena in Mexico City ... for first time using 14 brand new Robe ROBIN Pointes, recently purchased by local rental company, Meridian Pro S.A de C.V.

The Pointes were located right behind the band forming a line upstage.

The band's Producer Sergio Serrano - who also has his own lighting and video company, LED Project, in the same city - commented that they are always looking out for the newest products that will keep the company at the forefront of the latest technologies.

Café Tacuba's 2013 tour visited most Latin American countries including Mexico, Colombia, Peru, Bolivia, Argentina and Chile among others ... as well as USA and Spain.

Photo Credits: Fernando Aceves

Tel: +420-571-751500 Fax: +420-571-751515