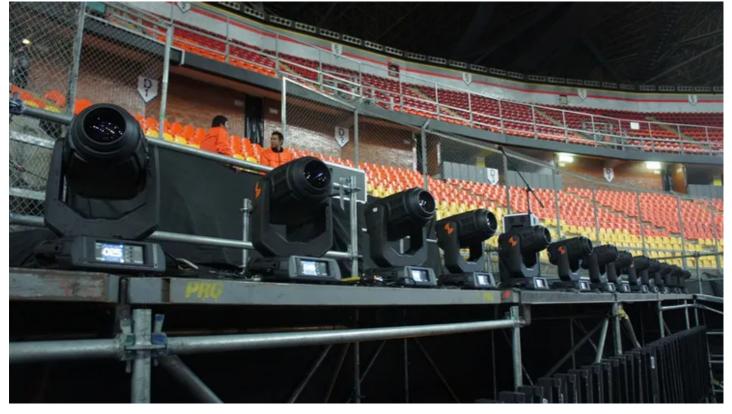

## **Products Involved**

Pointe®

Ending their 2013 'El Objeto' tour in style, well-known alternative rock Mexican band Café Tacuba played their last show of the year at the Palacio de los Deportes arena in Mexico City ... for first time using 14 brand new Robe ROBIN Pointes, recently purchased by local rental company, Meridian Pro S.A de C.V.

The Pointes were located right behind the band forming a line upstage.

The band's Producer Sergio Serrano - who also has his own lighting and video company, LED Project, in the same city - commented that they are always looking out for the newest products that will keep the company at the forefront of the latest technologies.