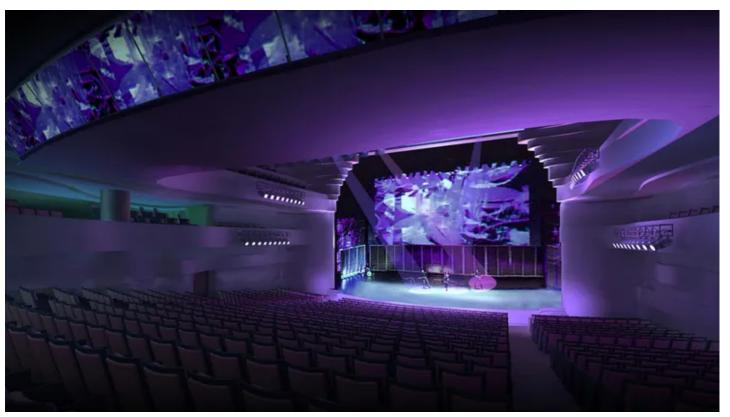

## **Products Involved**

**LEDWash 600™ MMX Spot™ ROBIN® 300E Spot** 

Over 80 Robe moving lights have been installed at the Oriental Songlei Theatre in Beijing, a new 1200 capacity cultural and arts centre, part of a major joint venture by the Beijing Oriental Songlei Musical Development Company and the Dongcheng District Government of Beijing.

The Robe fixtures include 39 x ColorWash 750 AT Tungstens, six ROBIN MMX Spots, six ROBIN 300E Spots, six ROBIN 600E Beams, 24 x ROBIN 300E Washes and 12 ROBIN 600 LEDWashes, which were chosen by Lighting Designer Huaxiang Yang from Leafun, Robe's Chinese distributor.

The fixtures were selected to enable designers and creatives working in the theatre a dynamic mix of lighting for all types of performance – musicals, dance shows, comedy and drama. Oriental Songlei Theatre is both a producing and receiving house ... with a lively programme and a focus on musical theatre.

With this new moving light rig in place, it will make an enormous difference to the potential quality and diversity of lightshows that can be produced. "I am confident the theatre's LDs and all those working in the space with visiting productions will have all the creative choices they need," states Huaxiang Yang.