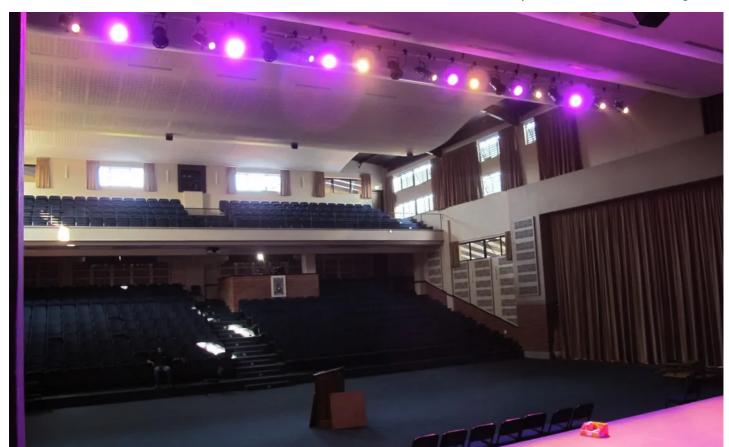

## **Products Involved**

**LEDForce 18™ RGBW** 

Thirty of Robe's LEDForce 18 fixtures - a popular and practical LED unit with a PAR can-like output - were specified by South African theatre lighting designer / consultant Denis Hutchinson for a brand new multi-purpose auditorium at HeronBridge College in the northern suburbs of Johannesburg, South Africa.

He was very keen to integrate LED and conventional lighting on this project and the multi-purpose nature of the hall meant that anything from choir practices, shows and performances to graduation ceremonies had to be catered for. The hall will also be used for examinations and general assemblies. Most of the LEDForce 18s are above the stage area, rigged on three LX bars each with 8 fixtures, with the remaining six on the front-of-house bar to provide a front colour wash and also to cover the choir area.

All the bars are dead hung and accessed via a mobile tower scaffold, which is another reason for choosing LEDs which require little or no maintenance and have a long lifespan.

He adds that now the cost of good quality LED fixtures is becoming more reasonable, it's increasingly an option for installations like this.