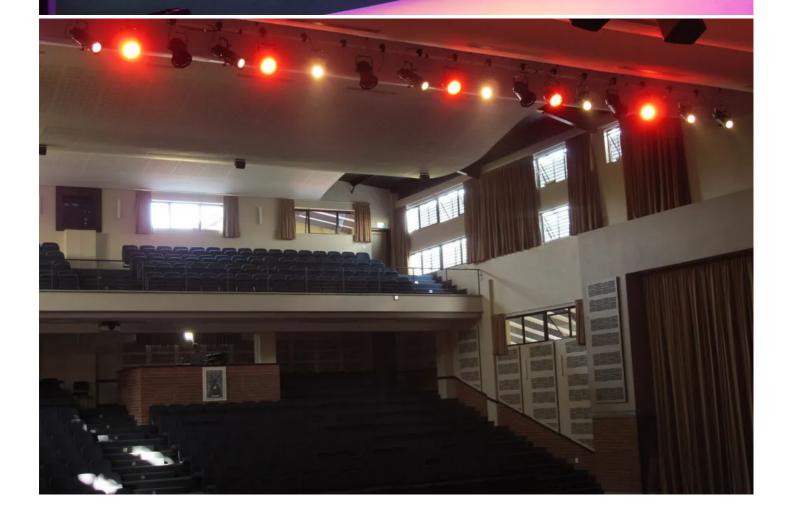

## **Products Involved**

**LEDForce 18™ RGBW** 

Thirty of Robe's LEDForce 18 fixtures - a popular and practical LED unit with a PAR can-like output - were specified by South African theatre lighting designer / consultant Denis Hutchinson for a brand new multi-purpose auditorium at HeronBridge College in the northern suburbs of Johannesburg, South Africa.

He was very keen to integrate LED and conventional lighting on this project and the multi-purpose nature of the hall meant that anything from choir practices, shows and performances to graduation ceremonies had to be catered for. The hall will also be used for examinations and general assemblies. Most of the LEDForce 18s are above the stage area, rigged on three LX bars each with 8 fixtures, with the remaining six on the front-of-house bar to provide a front colour wash and also to cover the choir area.

All the bars are dead hung and accessed via a mobile tower scaffold, which is another reason for choosing LEDs which require little or no maintenance and have a long lifespan.

He adds that now the cost of good quality LED fixtures is becoming more reasonable, it's increasingly an option for installations like this.