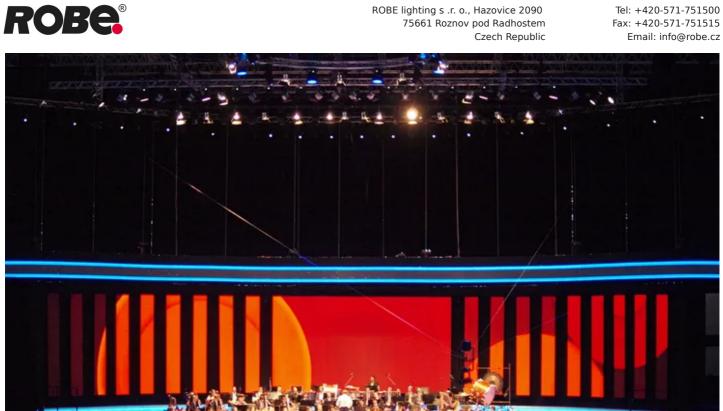

The concert was broadcast live and web streamed by TV channel ARTE as well as enjoyed by a live audience of 5,000.

The Robe fixtures included ROBIN MMX Spots, ROBIN 1200 LEDWashes and , ColorSpot and ColorWash 1200E ATs, all positioned on 400 metres of trussing flown in the venue's roof. The fixtures were chosen by the LDs to maintain the high production values expected of the show.

The MMX's were rigged on a circular truss right above Lang Lang's piano and used for razor sharp pin-pointing of the artist as his set unfolded.

The show featured appearances by some very special guests including the Schlesweg-Holstein Festival Orchestra conducted by Jahja Ling, and US star Herbie Hangcock.