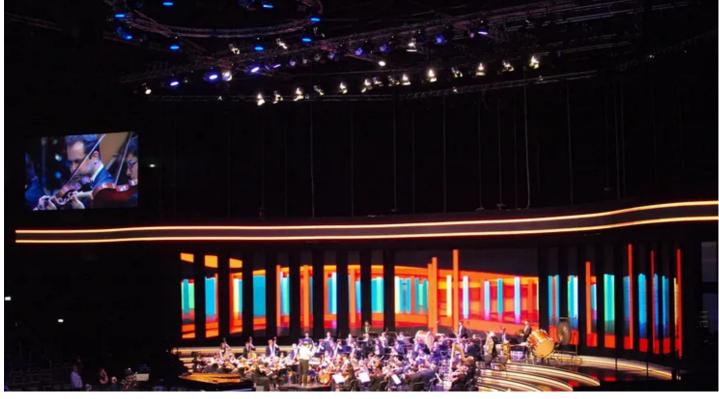

The concert was broadcast live and web streamed by TV channel ARTE as well as enjoyed by a live audience of 5,000.

The Robe fixtures included ROBIN MMX Spots, ROBIN 1200 LEDWashes and , ColorSpot and ColorWash 1200E ATs, all positioned on 400 metres of trussing flown in the venue's roof. The fixtures were chosen by the LDs to maintain the high production values expected of the show.

The MMX's were rigged on a circular truss right above Lang Lang's piano and used for razor sharp pin-pointing of the artist as his set unfolded.

The show featured appearances by some very special guests including the Schlesweg-Holstein Festival Orchestra conducted by Jahja Ling, and US star Herbie Hangcock.