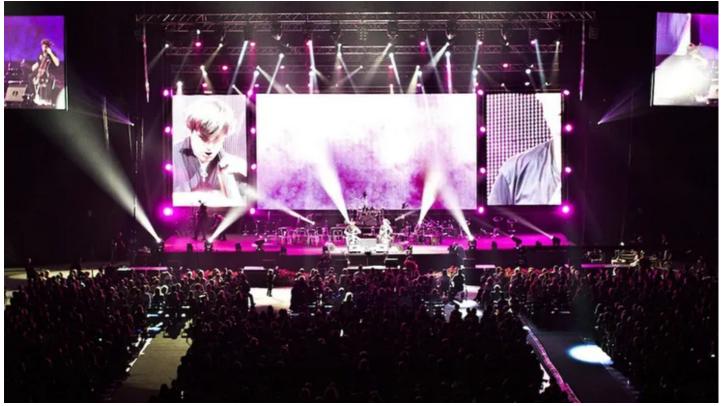

The lighting rig included 10 Robe MMX Spots which were positioned along the front of the stage on the floor and used for spectacular aerial effects.

These were supplied by leading Croatian rental company Eldra d.o.o., from Zagreb, who also supplied sound, staging and video for the concert. The company has made a significant investment in Robe MMX Spots recently.

Dalibor specifically likes the high light output of the MMX units, and of course the dual animation wheels and the general excellent quality and engineering of Robe. "They are small, fast and robust." he comments.