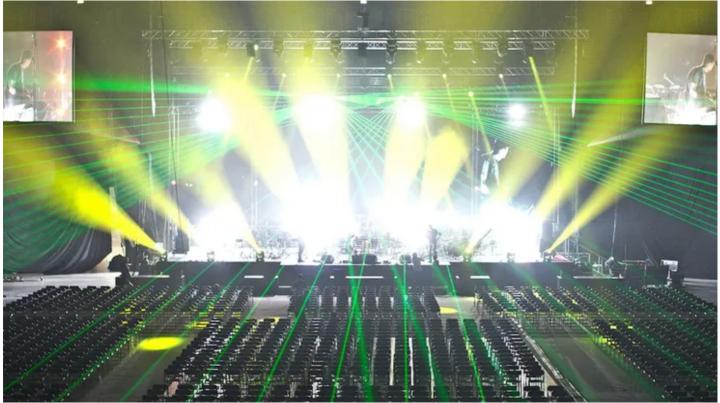

Dalibor has been working for 2Cellos for about a year. The duo, consisting of Luka Šulić and Stejepan Hauser met when studying at the Zagreb Academy of Music, and were 'discovered' after uploading a music video cover of their cello-only rendition of Michael Jackson's "Smooth Criminal" to You Tube. Since early 2011, they have been signed to Sony Masterworks. Dalibor specified the MMXs after using these fixtures very successfully on other events. His starting point for this 2Cello's concert design was to create a contemporary stage set that included several large LED screens onstage, plus left and right side projection screens. The event was also televised, so his lighting accommodated all the technical requirements for this, in addition to ensuring that the live audience had plenty of nice scenes and WOW factors to enjoy along with the music.

Dalibor specifically likes the high light output of the MMX units, and of course the dual animation wheels and the general excellent quality and engineering of Robe. "They are small, fast and robust." he comments.