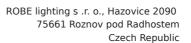

## **Products Involved**

**MMX Spot**™

Croatian classical superstars 2Cellos played an ecstatic 'homecoming' show in Zagreb Arena in front of 15,000 enthusiastic fans accompanied by the Zagreb Philharmonic Orchestra, with lighting and set designed by Dalibor Radic.

The lighting rig included 10 Robe MMX Spots which were positioned along the front of the stage on the floor and used for spectacular aerial effects.

These were supplied by leading Croatian rental company Eldra d.o.o., from Zagreb, who also supplied sound, staging and video for the concert. The company has made a significant investment in Robe MMX Spots recently.

Dalibor has been working for 2Cellos for about a year. The duo, consisting of Luka Šulić and Stejepan Hauser met when studying at the Zagreb Academy of Music, and were 'discovered' after uploading a music video cover of their cello-only rendition of Michael Jackson's "Smooth Criminal" to You Tube. Since early 2011, they have been signed to Sony Masterworks. Dalibor specified the MMXs after using these fixtures very successfully on other events. His starting point for this 2Cello's concert design was to create a contemporary stage set that included several large LED screens onstage, plus left and right side projection screens. The event was also televised, so his lighting accommodated all the technical requirements for this, in addition to ensuring that the live audience had plenty of nice scenes and WOW factors to enjoy along with the music.