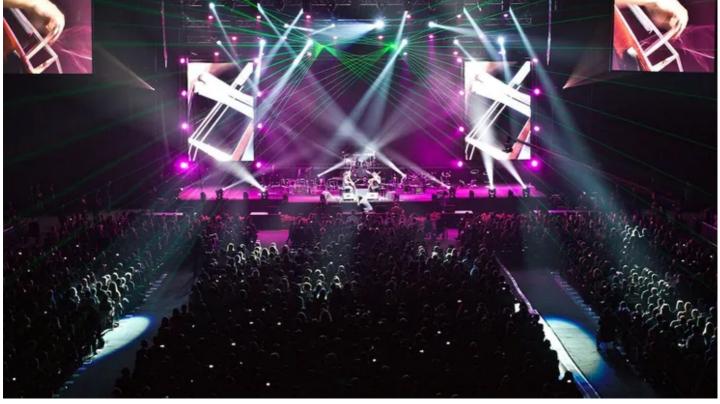

## **Products Involved**

**MMX Spot**™

Croatian classical superstars 2Cellos played an ecstatic 'homecoming' show in Zagreb Arena in front of 15,000 enthusiastic fans accompanied by the Zagreb Philharmonic Orchestra, with lighting and set designed by Dalibor Radic.

The lighting rig included 10 Robe MMX Spots which were positioned along the front of the stage on the floor and used for spectacular aerial effects.

These were supplied by leading Croatian rental company Eldra d.o.o., from Zagreb, who also supplied sound, staging and video for the concert. The company has made a significant investment in Robe MMX Spots recently.